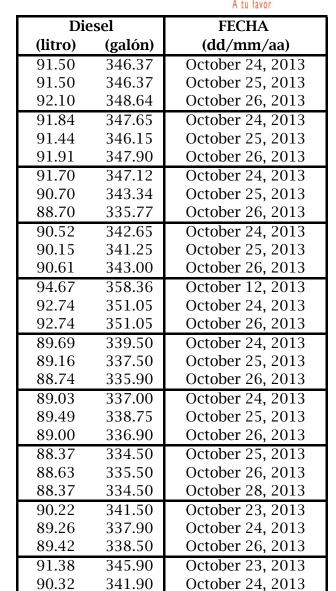

## PRECIOS PREVALECIENTES DE MAYORISTAS DE GASOLINA 28 de octubre de 2013 GASOLINA SIN PLOMO Y DIESEL

October 26, 2013

Gasolina Regular Gasolina Premium **FECHA** Diesel (galón) (galón) (dd/mm/aa) (galón) MAYORISTA (litro) (litro) (litro) Total Petroleum 84.80 321.00 92.80 351.29 October 24, 2013 91.50 346.37 85.85 324.98 93.85 355.25 **Puerto Rico Corp.\*** October 25, 2013 91.50 346.37 85.85 324.98 93.85 355.26 October 26, 2013 92.10 348.64 **TEXACO\*** 84.97 321.65 91.92 347.95 October 24, 2013 91.84 347.65 85.87 325.05 92.82 351.35 October 25, 2013 91.44 346.15 85.67 324.30 92.62 350.60 91.91 347.90 October 26, 2013 SOL PUERTO RICO\* 85.70 324.41 92.70 350.91 October 24, 2013 91.70 347.12 85.70 324.41 92.70 350.91 October 25, 2013 90.70 343.34 85.70 324.41 92.70 350.91 88.70 335.77 October 26, 2013 Puma Energy\* 83.68 316.75 89.54 338.95 October 24, 2013 90.52 342.65 84.54 320.00 90.40 342.20 October 25, 2013 341.25 90.15 84.38 319.40 90.24 341.60 90.61 343.00 October 26, 2013 October 12, 2013 TORAL 86.74 92.74 351.06 94.67 358.36 328.35 Petroleum Corp.\*\* 90.74 84.74 320.77 343.48 October 24, 2013 92.74 351.05 83.74 316.98 87.74 332.13 October 26, 2013 92.74 351.05 Best Pet. Corp\* 82.82 313.50 375.25 335.50 October 24, 2013 89.69 339.50 83.61 316.50 375.25 338.50 October 25, 2013 89.16 337.50 83.19 314.90 375.25 336.90 October 26, 2013 88.74 335.90 **BVI Gas Inc DBA** October 24, 2013 337.00 82.42 312.00 88.23 334.00 89.03 89.09 Cabo Rojo Gas & Oil\*\* 83.28 315.25 337.25 October 25, 2013 89.49 338.75 82.92 88.74 335.90 89.00 336.90 313.90 October 26, 2013 317.50 339.50 83.87 89.69 October 25, 2013 88.37 334.50 Peerless Oil\* 83.61 316.50 89.42 338.50 October 26, 2013 88.63 335.50 314.50 83.08 88.89 336.50 October 28, 2013 88.37 334.50 317.50 89.69 339.50 October 23, 2013 90.22 341.50 83.87 Bitas's Fuel Corp.\*\* 82.66 312.90 88.47 334.90 October 24, 2013 89.26 337.90 83.35 89.16 337.50 89.42 338.50 315.50 October 26, 2013 85.30 322.90 90.85 343.90 October 23, 2013 91.38 345.90 America Petroleum\*\* 83.98 317.90 89.79 339.90 October 24, 2013 90.32 341.90 83.98 317.90 89.79 339.90 October 26, 2013 90.32 341.90