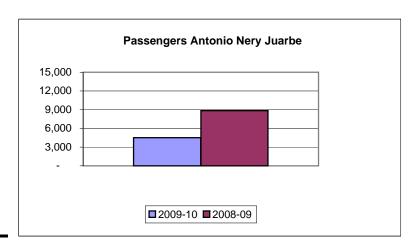

### **ANTONIO NERY JUARBE (Arecibo)**

| <b>Passengers</b> |         |         |            | percent   |
|-------------------|---------|---------|------------|-----------|
|                   | 2009-10 | 2008-09 | difference | of change |
| july              | 770     | 709     | 61         | 8.6       |
| august            | 467     | 684     | (217)      | -31.7     |
| september         | 445     | 510     | (65)       | -12.7     |
| october           | 477     | 481     | (4)        | -0.8      |
| november          | 465     | 506     | (41)       | -8.1      |
| december          | 507     | 281     | 226        | 80.4      |
| january           | 521     | 563     | (42)       | -7.5      |
| february          | 341     | 4,287   | (3,946)    | -92.0     |
| march             | 298     | 497     | (199)      | -40.0     |
| april             | 214     | 331     | (117)      | -35.3     |
| may               |         |         |            |           |
| june              |         |         |            |           |
| year to date      | 4,505   | 8,849   | (4,344)    | -49.1     |