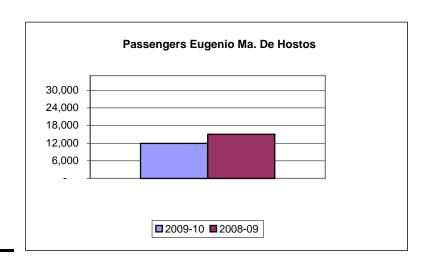

## **EUGENIO MA. DE HOSTOS (Mayaguez)**

| Passengers   |         |         |            | percent   |
|--------------|---------|---------|------------|-----------|
|              | 2009-10 | 2008-09 | difference | of change |
| july         | 1,686   | 1,442   | 244        | 16.9      |
| august       | 1,019   | 1,417   | (398)      | -28.1     |
| september    | 883     | 1,075   | (192)      | -17.9     |
| october      | 1,227   | 1,643   | (416)      | -25.3     |
| november     | 1,234   | 1,582   | (348)      | -22.0     |
| december     | 1,292   | 1,574   | (282)      | -17.9     |
| january      | 1,209   | 1,648   | (439)      | -26.6     |
| february     | 1,092   | 1,584   | (492)      | -31.1     |
| march        | 1,174   | 1,519   | (345)      | -22.7     |
| april        | 1,091   | 1,552   | (461)      | -29.7     |
| may          |         |         |            |           |
| june         |         |         |            |           |
| •            |         |         |            |           |
| year to date | 11,907  | 15,036  | (3,129)    | -20.8     |
|              |         |         |            |           |