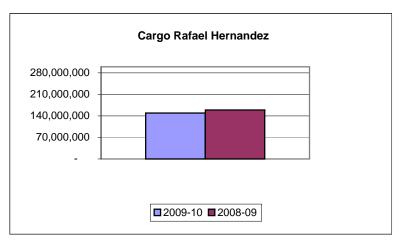

## RAFAEL HERNADEZ AIRPORT (Aguadilla)

| Cargo (pounds) per |             |             |             |           |  |
|--------------------|-------------|-------------|-------------|-----------|--|
|                    | 2009-10     | 2008-09     | difference  | of change |  |
| july               | 15,984,634  | 19,140,519  | (3,155,885) | -16.5     |  |
| august             | 14,652,562  | 17,737,942  | (3,085,380) | -17.4     |  |
| september          | 13,684,515  | 16,342,567  | (2,658,052) | -16.3     |  |
| october            | 14,261,360  | 17,350,983  | (3,089,623) | -17.8     |  |
| november           | 14,654,157  | 15,088,431  | (434,274)   | -2.9      |  |
| december           | 16,003,440  | 16,110,988  | (107,548)   | -0.7      |  |
| january            | 13,571,588  | 13,892,792  | (321,204)   | -2.3      |  |
| february           | 13,131,577  | 13,677,103  | (545,526)   | -4.0      |  |
| march              | 14,801,207  | 15,452,239  | (651,032)   | -4.2      |  |
| april              | 18,586,882  | 14,432,770  | 4,154,112   | 28.8      |  |
| may                |             |             |             |           |  |
| june               |             |             |             |           |  |
| year to date       | 149,331,922 | 159,226,334 | (9,894,412) | -6.2      |  |