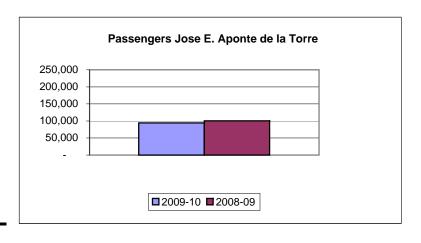

### JOSE E. APONTE DE LA TORRE (Ceiba)

| Passengers   |         |         |            | percent   |
|--------------|---------|---------|------------|-----------|
|              | 2009-10 | 2008-09 | difference | of change |
| july         | 13,330  | 19,072  | (5,742)    | -30.1     |
| august       | 10,020  | 12,157  | (2,137)    | -17.6     |
| september    | 6,311   | 8,580   | (2,269)    | -26.4     |
| october      | 6,761   | 8,553   | (1,792)    | -21.0     |
| november     | 9,130   | 8,619   | 511        | 5.9       |
| december     | 8,700   | 7,539   | 1,161      | 15.4      |
| january      | 9,070   | 7,696   | 1,374      | 17.9      |
| february     | 9,305   | 7,522   | 1,783      | 23.7      |
| march        | 10,726  | 10,409  | 317        | 3.0       |
| april        | 10,759  | 10,402  | 357        | 3.4       |
| may          |         |         |            |           |
| june         |         |         |            |           |
| -            |         |         |            |           |
| year to date | 94,112  | 100,549 | (6,437)    | -6.4      |