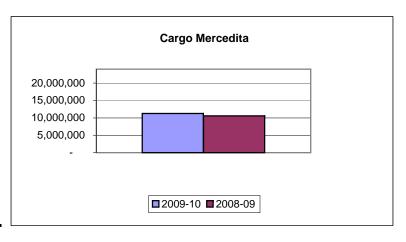

### **MERCEDITA AIRPORT (Ponce)**

| Cargo (pounds) |            |            |            | percent   |
|----------------|------------|------------|------------|-----------|
|                | 2009-10    | 2008-09    | difference | of change |
| july           | 1,401,797  | 1,528,810  | (127,013)  | -8.3      |
| august         | 1,260,688  | 1,322,793  | (62,105)   | -4.7      |
| september      | 905,459    | 675,624    | 229,835    | 34.0      |
| october        | 903,321    | 738,682    | 164,639    | 22.3      |
| november       | 997,468    | 777,246    | 220,222    | 28.3      |
| december       | 1,171,250  | 1,092,133  | 79,117     | 7.2       |
| january        | 1,155,375  | 1,087,470  | 67,905     | 6.2       |
| february       | 1,003,731  | 921,860    | 81,871     | 8.9       |
| march          | 1,230,490  | 1,266,814  | (36,324)   | -2.9      |
| april          | 1,218,096  | 1,177,856  | 40,240     | 3.4       |
| may            |            |            |            |           |
| june           |            |            |            |           |
| year to date   | 11,247,675 | 10,589,288 | 658,387    | 6.2       |