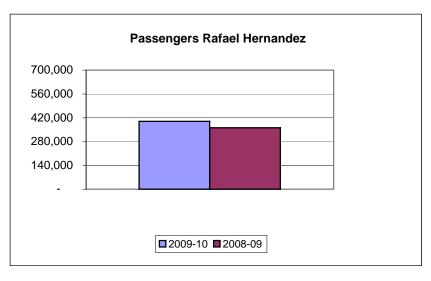

### **RAFAEL HERNADEZ AIRPORT (Aguadilla)**

| <b>Passengers</b> |         |         |            | percent   |
|-------------------|---------|---------|------------|-----------|
|                   | 2009-10 | 2008-09 | difference | of change |
| july              | 54,426  | 53,975  | 451        | 8.0       |
| august            | 44,980  | 45,589  | (609)      | -1.3      |
| september         | 29,607  | 29,404  | 203        | 0.7       |
| october           | 29,474  | 30,597  | (1,123)    | -3.7      |
| november          | 37,454  | 32,472  | 4,982      | 15.3      |
| december          | 45,986  | 35,518  | 10,468     | 29.5      |
| january           | 44,752  | 34,060  | 10,692     | 31.4      |
| february          | 31,825  | 30,596  | 1,229      | 4.0       |
| march             | 40,389  | 34,526  | 5,863      | 17.0      |
| april             | 40,265  | 34,531  | 5,734      | 16.6      |
| may               |         |         |            |           |
| june              |         |         |            |           |
| year to date      | 399,158 | 361,268 | 37,890     | 10.5      |