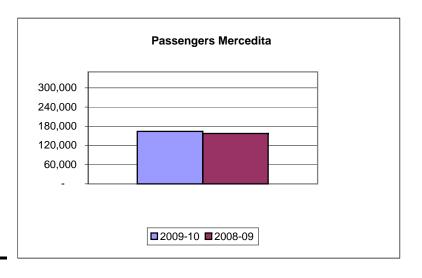

## **MERCEDITA AIRPORT (Ponce)**

163,999

| Passengers |         |         |            | percent   |
|------------|---------|---------|------------|-----------|
|            | 2009-10 | 2008-09 | difference | of change |
| july       | 20,568  | 22,795  | (2,227)    | -9.8      |
| august     | 18,385  | 19,603  | (1,218)    | -6.2      |
| september  | 13,077  | 10,817  | 2,260      | 20.9      |
| october    | 12,742  | 11,430  | 1,312      | 11.5      |
| november   | 15,434  | 12,190  | 3,244      | 26.6      |
| december   | 17,089  | 16,487  | 602        | 3.7       |
| january    | 16,777  | 16,388  | 389        | 2.4       |
| february   | 14,899  | 14,299  | 600        | 4.2       |
| march      | 17,664  | 16,658  | 1,006      | 6.0       |
| april      | 17,364  | 17,048  | 316        | 1.9       |
| may        |         |         |            |           |
| june _     |         |         |            |           |
| _          | _       | _       | _          |           |

157,715

6,284

4.0

figures subject to change

year to date