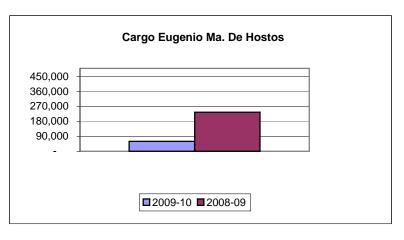

## EUGENIO MA. DE HOSTOS (Mayaguez)

| Cargo (pounds) |         |         |            | percent   |
|----------------|---------|---------|------------|-----------|
|                | 2009-10 | 2008-09 | difference | of change |
| july           | 23,200  | 16,775  | 6,425      | 38.3      |
| august         | 1,175   | 26,910  | (25,735)   | -95.6     |
| september      | 5,050   | 29,035  | (23,985)   | -82.6     |
| october        | 6,100   | 11,100  | (5,000)    | -45.0     |
| november       | 2,500   | 21,960  | (19,460)   | -88.6     |
| december       | 7,600   | 28,400  | (20,800)   | -73.2     |
| january        | 1,300   | 18,700  | (17,400)   | -93.0     |
| february       | 3,300   | 17,415  | (14,115)   | -81.1     |
| march          | 3,500   | 35,394  | (31,894)   | -90.1     |
| april          | 5,800   | 29,470  | (23,670)   | -80.3     |
| may            |         |         |            |           |
| june           |         |         |            |           |
| _              |         |         |            |           |
| year to date   | 59,525  | 235,159 | (175,634)  | -74.7     |