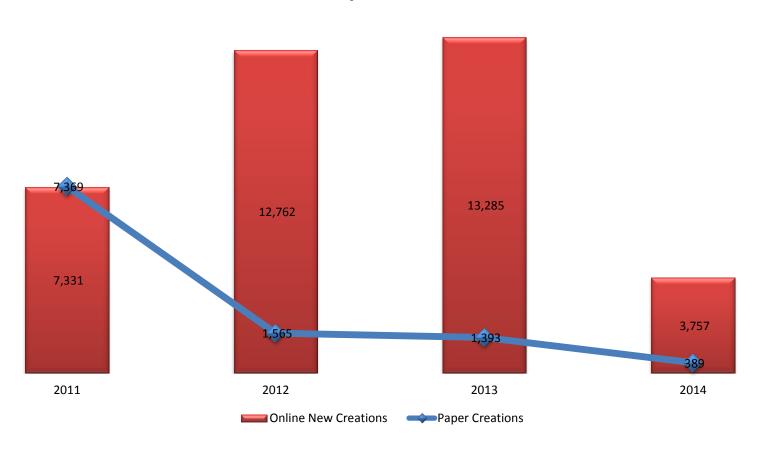

| 64613         | 64613                 |
| <b>≥</b> 2010 | 263     | 967      | 9557  | 32896 | 2608 | 8209 | 4306 | 236    | 256        | 200     | 171      | 137      | 59806         | 59806                 |

# **Current Filing Season**

# 2013 Season - Annual Report/Due



## First Extension (Prórrogas) Two-Years Comparison



# Online Certificates of Good Standings Multi-Years Comparison

#### **Online Goodstanding**



# Certificates of Good Standings Comparison

# **Goodstanding Certificates Online vs Paper**



## **New Online Transactions**

#### **Additional Online Transactions**



## Multi-Years\* Online New Creations Trend



# Online New Creations by Type

## **Non-Profits**



### **For Profits**



# **New Creations Comparison**

#### **Online vs Paper New Creations**