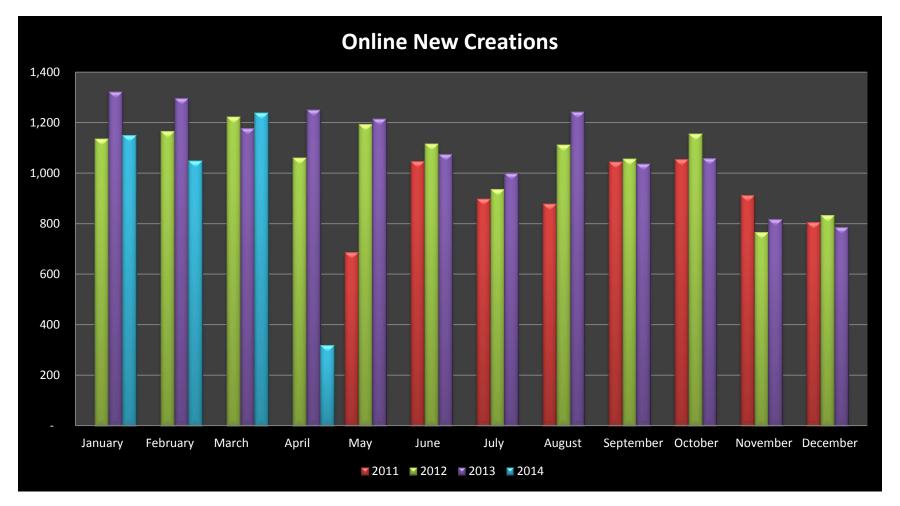

| 66722                 |
| <b>■</b> 2011 | 617     | 1499     | 8242  | 36555 | 3297 | 9193 | 4292 | 243    | 180        | 228     | 113      | 154      | 64613         | 64613                 |
| <b>≥</b> 2010 | 263     | 967      | 9557  | 32896 | 2608 | 8209 | 4306 | 236    | 256        | 200     | 171      | 137      | 59806         | 59806                 |

# **Current Filing Season**

# 2013 Season - Annual Report/Due



## First Extension (Prórrogas) Two-Years Comparison



# Online Certificates of Good Standings Multi-Years Comparison

#### **Online Goodstanding**



# Certificates of Good Standings Comparison

# **Goodstanding Certificates Online vs Paper**



## **New Online Transactions**

#### **Additional Online Transactions**



## Multi-Years\* Online New Creations Trend



# Online New Creations by Type

## **Non-Profits**



### **For Profits**



# **New Creations Comparison**

#### **Online vs Paper New Creations**