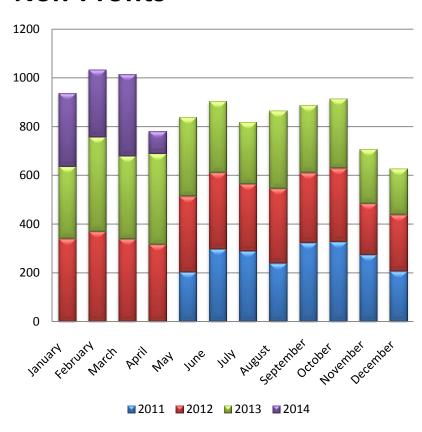

1499     | 8242  | 36555 | 3297 | 9193 | 4292 | 243    | 180        | 228     | 113      | 154      | 64613         | 64613                 |
| <b>≥</b> 2010 | 263     | 967      | 9557  | 32896 | 2608 | 8209 | 4306 | 236    | 256        | 200     | 171      | 137      | 59806         | 59806                 |

# **Current Filing Season**

# 2013 Season - Annual Report/Due



## First Extension (Prórrogas) Two-Years Comparison



# Online Certificates of Good Standings Multi-Years Comparison

#### **Online Goodstanding**



# Certificates of Good Standings Comparison

# **Goodstanding Certificates Online vs Paper**



## **New Online Transactions**

#### **Additional Online Transactions**



## Multi-Years\* Online New Creations Trend



# Online New Creations by Type

## **Non-Profits**



### **For Profits**



# **New Creations Comparison**

#### **Online vs Paper New Creations**