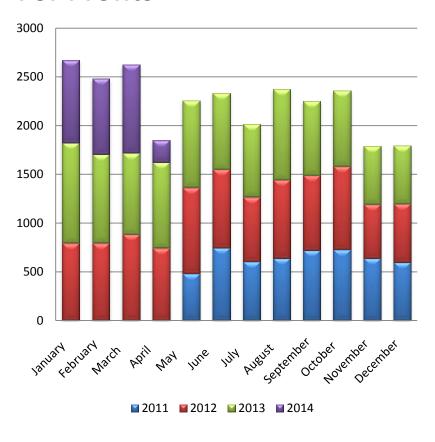

5 | 3297 | 9193 | 4292 | 243    | 180        | 228     | 113      | 154      | 64613         | 64613                 |
| <b>≥</b> 2010 | 263     | 967      | 9557  | 32896 | 2608 | 8209 | 4306 | 236    | 256        | 200     | 171      | 137      | 59806         | 59806                 |

# **Current Filing Season**

# 2013 Season - Annual Report/Due



## First Extension (Prórrogas) Two-Years Comparison



# Online Certificates of Good Standings Multi-Years Comparison

#### **Online Goodstanding**



# Certificates of Good Standings Comparison

# **Goodstanding Certificates Online vs Paper**



## **New Online Transactions**

#### **Additional Online Transactions**



## Multi-Years\* Online New Creations Trend



# Online New Creations by Type

## **Non-Profits**



### **For Profits**



# **New Creations Comparison**

#### **Online vs Paper New Creations**