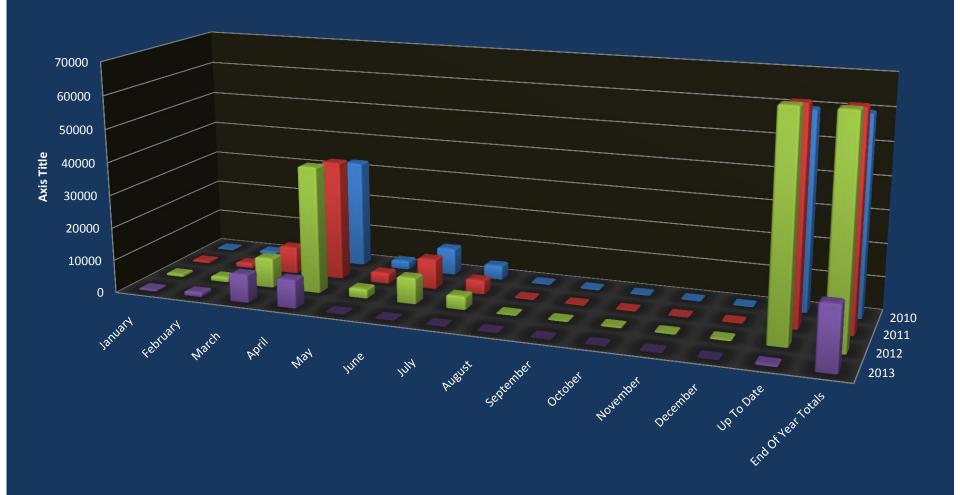

## 2013 Annual Report / Annual Dues

|               | January | February | March | April | May  | June | July | August | \$eptember | October | November | December | Up To<br>Date | End Of<br>Year Totals |
|---------------|---------|----------|-------|-------|------|------|------|--------|------------|---------|----------|----------|---------------|-----------------------|
|               |         | 1        |       |       |      |      | 1    |        |            |         | i e      |          | Date          | Teal Totals           |
| <b>≥</b> 2013 | 515     | 1393     | 8569  | 8657  | 0    | 0    | 1    | 0      | 4          | 1       | 0        | 5        | 515           | 19145                 |
| <b>≥</b> 2012 | 797     | 1522     | 9101  | 38759 | 2887 | 7954 | 4108 | 295    | 273        | 305     | 331      | 390      | 66722         | 66722                 |
| <b>■</b> 2011 | 617     | 1499     | 8242  | 36555 | 3297 | 9193 | 4292 | 243    | 180        | 228     | 113      | 154      | 64613         | 64613                 |
| <b>≥</b> 2010 | 263     | 967      | 9557  | 32896 | 2608 | 8209 | 4306 | 236    | 256        | 200     | 171      | 137      | 59806         | 59806                 |