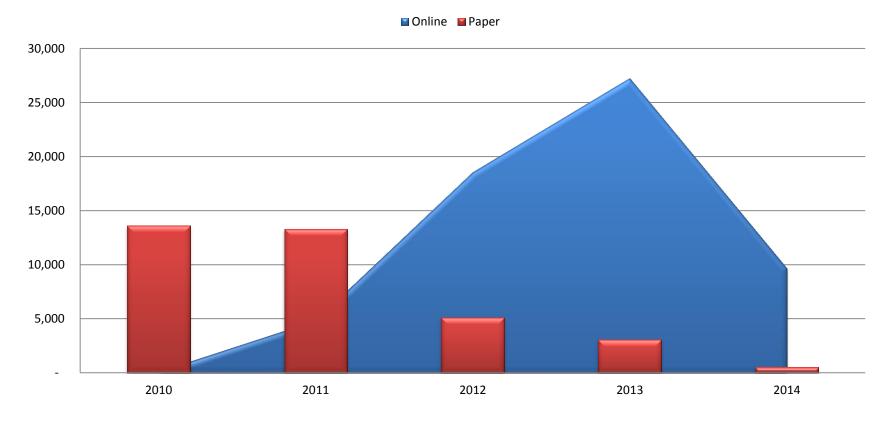

| 1522     | 9101  | 38759 | 2887 | 7954 | 4108 | 295    | 273        | 305     | 331      | 390      | 66722         | 66722                 |
| <b>■</b> 2011 | 617     | 1499     | 8242  | 36555 | 3297 | 9193 | 4292 | 243    | 180        | 228     | 113      | 154      | 64613         | 64613                 |
| <b>≥</b> 2010 | 263     | 967      | 9557  | 32896 | 2608 | 8209 | 4306 | 236    | 256        | 200     | 171      | 137      | 59806         | 59806                 |

# **Current Filing Season**

# 2013 Season - Annual Report/Due



## First Extension (Prórrogas) Two-Years Comparison



# Online Certificates of Good Standings Multi-Years Comparison

#### **Online Goodstanding**



# Certificates of Good Standings Comparison

# **Goodstanding Certificates Online vs Paper**



## **New Online Transactions**

#### **Additional Online Transactions**



## Multi-Years\* Online New Creations Trend



# Online New Creations by Type

## **Non-Profits**



### **For Profits**



# **New Creations Comparison**

#### **Online vs Paper New Creations**