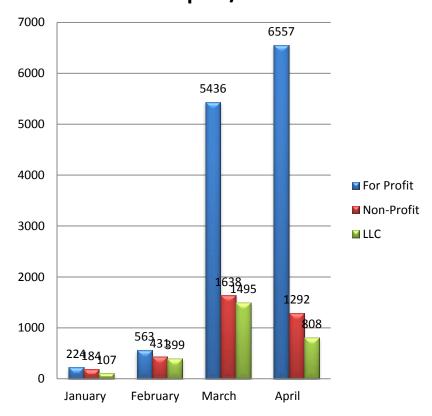

|          | Date          | Teal Totals           |
| <b>≥</b> 2013 | 515     | 1393     | 8569  | 8657  | 0    | 0    | 1    | 0      | 4          | 1       | 0        | 5        | 515           | 19145                 |
| <b>≥</b> 2012 | 797     | 1522     | 9101  | 38759 | 2887 | 7954 | 4108 | 295    | 273        | 305     | 331      | 390      | 66722         | 66722                 |
| <b>■</b> 2011 | 617     | 1499     | 8242  | 36555 | 3297 | 9193 | 4292 | 243    | 180        | 228     | 113      | 154      | 64613         | 64613                 |
| <b>≥</b> 2010 | 263     | 967      | 9557  | 32896 | 2608 | 8209 | 4306 | 236    | 256        | 200     | 171      | 137      | 59806         | 59806                 |

# **Current Filing Season**

# 2013 Season - Annual Report/Due



## First Extension (Prórrogas) Two-Years Comparison



# Online Certificates of Good Standings Multi-Years Comparison

#### **Online Goodstanding**



# Certificates of Good Standings Comparison

# **Goodstanding Certificates Online vs Paper**



## **New Online Transactions**

#### **Additional Online Transactions**



## Multi-Years\* Online New Creations Trend



# Online New Creations by Type

## **Non-Profits**



### **For Profits**



# **New Creations Comparison**

#### **Online vs Paper New Creations**