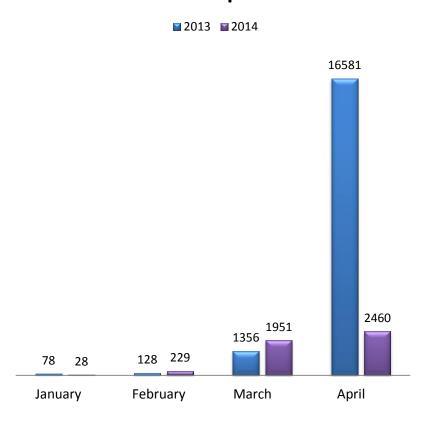

| <b>≥</b> 2013 | 515     | 1393     | 8569  | 8657  | 0    | 0    | 1    | 0      | 4          | 1       | 0        | 5        | 515           | 19145                 |
| <b>≥</b> 2012 | 797     | 1522     | 9101  | 38759 | 2887 | 7954 | 4108 | 295    | 273        | 305     | 331      | 390      | 66722         | 66722                 |
| <b>■</b> 2011 | 617     | 1499     | 8242  | 36555 | 3297 | 9193 | 4292 | 243    | 180        | 228     | 113      | 154      | 64613         | 64613                 |
| <b>≥</b> 2010 | 263     | 967      | 9557  | 32896 | 2608 | 8209 | 4306 | 236    | 256        | 200     | 171      | 137      | 59806         | 59806                 |

# **Current Filing Season**

# 2013 Season - Annual Report/Due



## First Extension (Prórrogas) Two-Years Comparison



# Online Certificates of Good Standings Multi-Years Comparison

#### **Online Goodstanding**



# Certificates of Good Standings Comparison

# **Goodstanding Certificates Online vs Paper**



## **New Online Transactions**

#### **Additional Online Transactions**



## Multi-Years\* Online New Creations Trend



# Online New Creations by Type

## **Non-Profits**



### **For Profits**



# **New Creations Comparison**

#### **Online vs Paper New Creations**