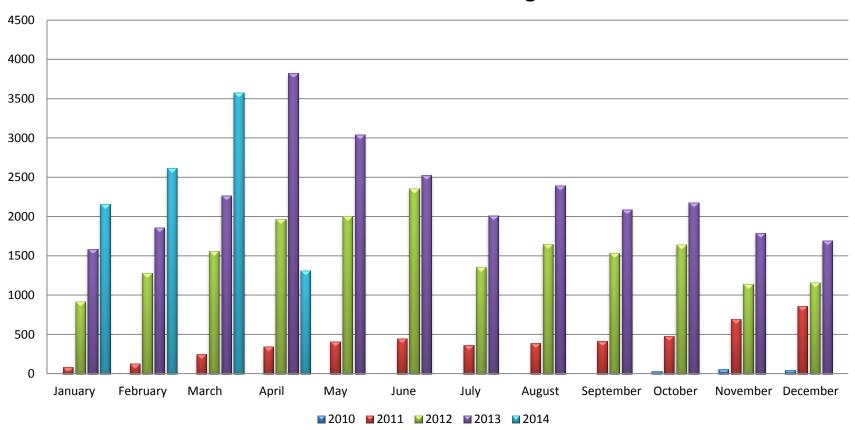

# Online Certificates of Good Standings Multi-Years Comparison

#### **Online Goodstanding**

# Certificates of Good Standings Comparison