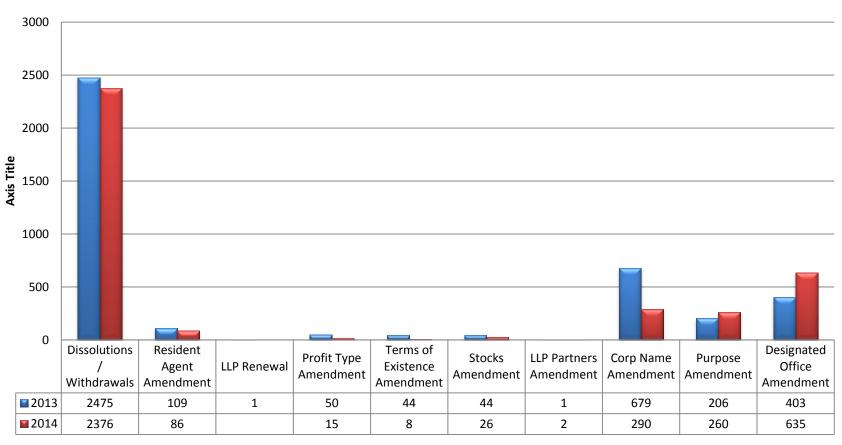

305     | 331      | 390      | 66722         | 66722                 |
| <b>■</b> 2011 | 617     | 1499     | 8242  | 36555 | 3297 | 9193 | 4292 | 243    | 180        | 228     | 113      | 154      | 64613         | 64613                 |
| <b>≥</b> 2010 | 263     | 967      | 9557  | 32896 | 2608 | 8209 | 4306 | 236    | 256        | 200     | 171      | 137      | 59806         | 59806                 |

# **Current Filing Season**

# 2013 Season - Annual Report/Due



## First Extension (Prórrogas) Two-Years Comparison



# Online Certificates of Good Standings Multi-Years Comparison

#### **Online Goodstanding**



# Certificates of Good Standings Comparison

# **Goodstanding Certificates Online vs Paper**



## **New Online Transactions**

#### **Additional Online Transactions**



## Multi-Years\* Online New Creations Trend



# Online New Creations by Type

## **Non-Profits**



### **For Profits**



# **New Creations Comparison**

#### **Online vs Paper New Creations**