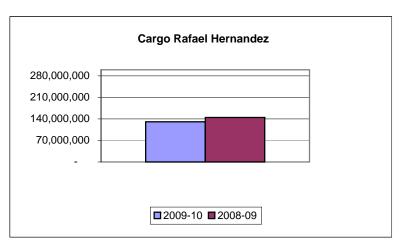

# RAFAEL HERNADEZ AIRPORT (Aguadilla)

| Cargo (pound | percent     |             |              |           |
|--------------|-------------|-------------|--------------|-----------|
|              | 2009-10     | 2008-09     | difference   | of change |
| july         | 15,984,634  | 19,140,519  | (3,155,885)  | -16.5     |
| august       | 14,652,562  | 17,737,942  | (3,085,380)  | -17.4     |
| september    | 13,684,515  | 16,342,567  | (2,658,052)  | -16.3     |
| october      | 14,261,360  | 17,350,983  | (3,089,623)  | -17.8     |
| november     | 14,654,157  | 15,088,431  | (434,274)    | -2.9      |
| december     | 16,003,440  | 16,110,988  | (107,548)    | -0.7      |
| january      | 13,571,588  | 13,892,792  | (321,204)    | -2.3      |
| february     | 13,131,577  | 13,677,103  | (545,526)    | -4.0      |
| march        | 14,801,207  | 15,452,239  | (651,032)    | -4.2      |
| april        |             |             |              |           |
| may          |             |             |              |           |
| june         |             |             |              |           |
| vear to date | 130.745.040 | 144.793.564 | (14.048.524) | -9.7      |

year to date 130,743,040 144,733,304 (14,040,324)