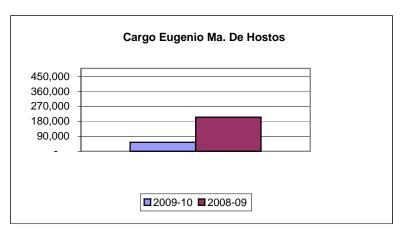

# EUGENIO MA. DE HOSTOS (Mayaguez)

| Cargo (pounds) |         |         |            | percent   |
|----------------|---------|---------|------------|-----------|
|                | 2009-10 | 2008-09 | difference | of change |
| july           | 23,200  | 16,775  | 6,425      | 38.3      |
| august         | 1,175   | 26,910  | (25,735)   | -95.6     |
| september      | 5,050   | 29,035  | (23,985)   | -82.6     |
| october        | 6,100   | 11,100  | (5,000)    | -45.0     |
| november       | 2,500   | 21,960  | (19,460)   | -88.6     |
| december       | 7,600   | 28,400  | (20,800)   | -73.2     |
| january        | 1,300   | 18,700  | (17,400)   | -93.0     |
| february       | 3,300   | 17,415  | (14,115)   | -81.1     |
| march          | 3,500   | 35,394  | (31,894)   | -90.1     |
| april          |         |         |            |           |
| may            |         |         |            |           |
| june           |         |         |            |           |
|                |         |         |            |           |
| year to date   | 53,725  | 205,689 | (151,964)  | -73.9     |