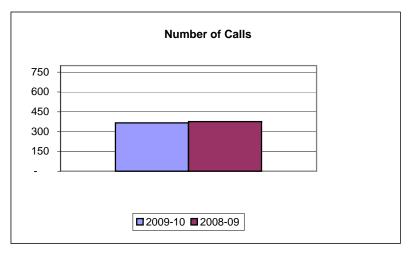

#### Cruises

| Number of Calls percent |         |         |            |           |  |
|-------------------------|---------|---------|------------|-----------|--|
|                         | 2009-10 | 2008-09 | difference | of change |  |
| july                    | 23      | 31      | (8)        | -25.8     |  |
| august                  | 23      | 26      | (3)        | -11.5     |  |
| september               | 16      | 13      | 3          | 23.1      |  |
| october                 | 22      | 16      | 6          | 37.5      |  |
| november                | 40      | 37      | 3          | 8.1       |  |
| december                | 60      | 67      | (7)        | -10.4     |  |
| january                 | 61      | 58      | 3          | 5.2       |  |
| february                | 56      | 57      | (1)        | -1.8      |  |
| march                   | 65      | 71      | (6)        | -8.5      |  |
| april                   |         |         |            |           |  |
| may                     |         |         |            |           |  |
| june                    |         |         |            |           |  |
| year to date            | 366     | 376     | (10)       | -2.7      |  |