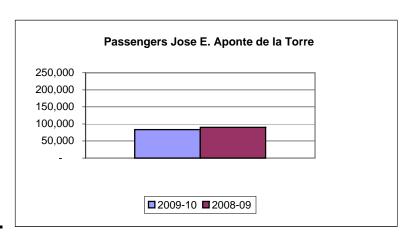

### JOSE E. APONTE DE LA TORRE (Ceiba)

| Passengers   |         |         |            | percent   |   |
|--------------|---------|---------|------------|-----------|---|
|              | 2009-10 | 2008-09 | difference | of change |   |
| july         | 13,330  | 19,072  | (5,742)    | -30.1     |   |
| august       | 10,020  | 12,157  | (2,137)    | -17.6     |   |
| september    | 6,311   | 8,580   | (2,269)    | -26.4     |   |
| october      | 6,761   | 8,553   | (1,792)    | -21.0     |   |
| november     | 9,130   | 8,619   | 511        | 5.9       |   |
| december     | 8,700   | 7,539   | 1,161      | 15.4      |   |
| january      | 9,070   | 7,696   | 1,374      | 17.9      |   |
| february     | 9,305   | 7,522   | 1,783      | 23.7      |   |
| march        | 10,726  | 10,409  | 317        | 3.0       |   |
| april        |         |         |            |           |   |
| may          |         |         |            |           |   |
| june _       |         |         |            |           |   |
| -            |         |         |            |           | • |
| year to date | 83,353  | 90,147  | (6,794)    | -7.5      |   |