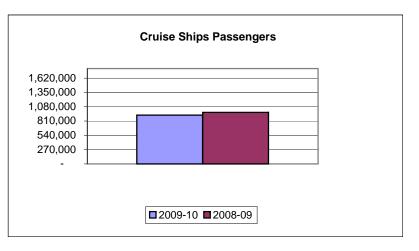

#### **Cruise ships Passengers**

|              | 2009-10 | 2008-09 | difference | percent of change |
|--------------|---------|---------|------------|-------------------|
| july         | 77,852  | 103,141 | (25,289)   | -24.5             |
| august       | 76,090  | 84,547  | (8,457)    | -10.0             |
| september    | 52,422  | 41,567  | 10,855     | 26.1              |
| october      | 55,138  | 48,440  | 6,698      | 13.8              |
| november     | 95,661  | 107,926 | (12,265)   | -11.4             |
| december     | 133,586 | 162,204 | (28,618)   | -17.6             |
| january      | 144,260 | 133,158 | 11,102     | 8.3               |
| february     | 135,718 | 132,853 | 2,865      | 2.2               |
| march        | 151,898 | 159,729 | (7,831)    | -4.9              |
| april        |         |         |            |                   |
| may          |         |         |            |                   |
| june         |         |         |            |                   |
| year to date | 922,625 | 973,565 | (50,940)   | -5.2              |