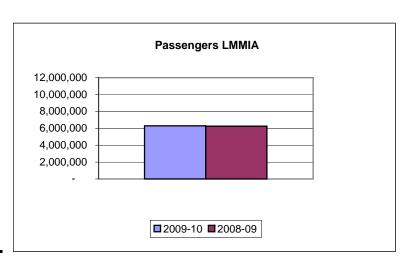

### Luis Muñoz Marín International Airport

| Passengers   |           |           |            | percent   |
|--------------|-----------|-----------|------------|-----------|
|              | 2009-10   | 2008-09   | difference | of change |
| july         | 829,581   | 995,729   | (166,148)  | -16.7     |
| august       | 735,546   | 871,146   | (135,600)  | -15.6     |
| september    | 555,513   | 470,570   | 84,943     | 18.1      |
| october      | 559,080   | 506,223   | 52,857     | 10.4      |
| november     | 638,509   | 602,919   | 35,590     | 5.9       |
| december     | 748,978   | 727,193   | 21,785     | 3.0       |
| january      | 785,596   | 722,512   | 63,084     | 8.7       |
| february     | 667,526   | 616,712   | 50,814     | 8.2       |
| march        | 772,393   | 742,795   | 29,598     | 4.0       |
| april        |           |           |            |           |
| may          |           |           |            |           |
| june _       |           |           |            |           |
| -            |           |           |            |           |
| year to date | 6,292,722 | 6,255,799 | 36,923     | 0.6       |