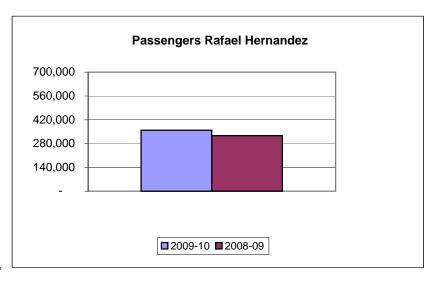

#### **RAFAEL HERNADEZ AIRPORT (Aguadilla)**

| <b>Passengers</b> |         |         |            | percent   |
|-------------------|---------|---------|------------|-----------|
|                   | 2009-10 | 2008-09 | difference | of change |
| july              | 54,426  | 53,975  | 451        | 8.0       |
| august            | 44,980  | 45,589  | (609)      | -1.3      |
| september         | 29,607  | 29,404  | 203        | 0.7       |
| october           | 29,474  | 30,597  | (1,123)    | -3.7      |
| november          | 37,454  | 32,472  | 4,982      | 15.3      |
| december          | 45,986  | 35,518  | 10,468     | 29.5      |
| january           | 44,752  | 34,060  | 10,692     | 31.4      |
| february          | 31,825  | 30,596  | 1,229      | 4.0       |
| march             | 40,389  | 34,526  | 5,863      | 17.0      |
| april             |         |         |            |           |
| may               |         |         |            |           |
| june              |         |         |            |           |
| year to date      | 358,893 | 326,737 | 32,156     | 9.8       |