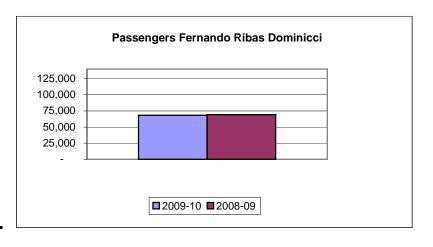

# FERNANDO RIBAS DOMINICCI (Isla Grande)

| <b>Passengers</b> |         |         |            | percent   |
|-------------------|---------|---------|------------|-----------|
|                   | 2009-10 | 2008-09 | difference | of change |
| july              | 7,967   | 8,789   | (822)      | -9.4      |
| august            | 7,162   | 8,711   | (1,549)    | -17.8     |
| september         | 5,520   | 7,746   | (2,226)    | -28.7     |
| october           | 6,466   | 8,375   | (1,909)    | -22.8     |
| november          | 7,349   | 10,637  | (3,288)    | -30.9     |
| december          | 8,268   | 5,986   | 2,282      | 38.1      |
| january           | 7,376   | 6,105   | 1,271      | 20.8      |
| february          | 7,979   | 5,931   | 2,048      | 34.5      |
| march             | 10,072  | 7,002   | 3,070      | 43.8      |
| april             |         |         |            |           |
| may               |         |         |            |           |
| june              |         |         |            |           |
| _                 |         |         |            | ·         |

year to date 68,159 69,282 (1,123) -1.6