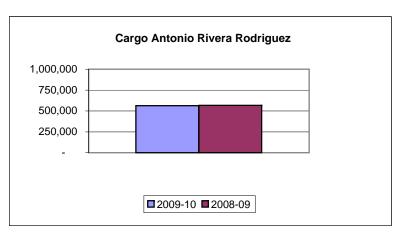

### **ANTONIO RIVERA RODRIGUEZ (Vieques)**

| Cargo (pounds) percent |         |         |            |           |  |
|------------------------|---------|---------|------------|-----------|--|
|                        | 2009-10 | 2008-09 | difference | of change |  |
| july                   | 53,220  | 60,093  | (6,873)    | -11.4     |  |
| august                 | 46,341  | 58,014  | (11,673)   | -20.1     |  |
| september              | 48,211  | 61,124  | (12,913)   | -21.1     |  |
| october                | 55,341  | 64,835  | (9,494)    | -14.6     |  |
| november               | 72,235  | 61,977  | 10,258     | 16.6      |  |
| december               | 85,058  | 73,311  | 11,747     | 16.0      |  |
| january                | 68,769  | 63,594  | 5,175      | 8.1       |  |
| february               | 65,987  | 62,960  | 3,027      | 4.8       |  |
| march                  | 68,422  | 60,199  | 8,223      | 13.7      |  |
| april                  |         |         |            |           |  |
| may                    |         |         |            |           |  |
| june _                 |         |         |            |           |  |
| year to date           | 563,584 | 566,107 | (2,523)    | -0.4      |  |