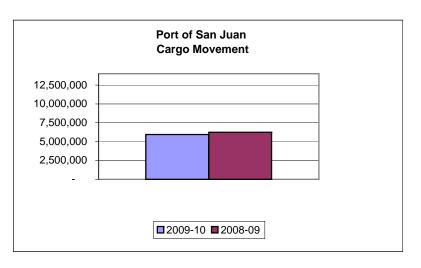

#### Port of San Juan Cargo Movement (Port Authority Facilities)

|           | 2009-10 | 2008-09 | difference | percent of change |
|-----------|---------|---------|------------|-------------------|
| july      | 714,964 | 766,898 | (51,934)   | -6.8              |
| august    | 654,017 | 721,651 | (67,634)   | -9.4              |
| september | 643,094 | 749,502 | (106,408)  | -14.2             |
| october   | 776,803 | 783,740 | (6,937)    | -0.9              |
| november  | 635,231 | 621,878 | 13,353     | 2.1               |
| december  | 619,794 | 642,691 | (22,897)   | -3.6              |
| january   | 579,271 | 647,144 | (67,873)   | -10.5             |
| february  | 613,483 | 634,732 | (21,249)   | -3.3              |
| march     | 702,834 | 659,694 | 43,140     | 6.5               |
| april     |         |         |            |                   |
| may       |         |         |            |                   |
| june      |         |         |            |                   |
|           |         |         |            |                   |

year to date 5,939,491 6,227,930 (288,439) -4.6