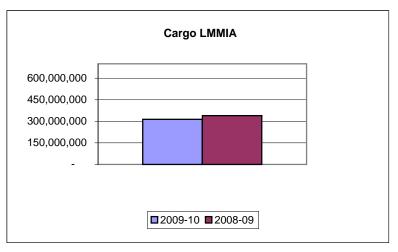

# Luis Muñoz Marín International Airport

| Cargo (pound | s)          |             |              | percent   |
|--------------|-------------|-------------|--------------|-----------|
|              | 2009-10     | 2008-09     | difference   | of change |
| july         | 35,435,293  | 40,366,420  | (4,931,127)  | -12.2     |
| august       | 33,607,114  | 36,253,297  | (2,646,183)  | -7.3      |
| september    | 34,124,567  | 36,050,997  | (1,926,430)  | -5.3      |
| october      | 36,854,215  | 40,248,148  | (3,393,933)  | -8.4      |
| november     | 35,865,428  | 37,076,953  | (1,211,525)  | -3.3      |
| december     | 35,811,846  | 39,865,471  | (4,053,625)  | -10.2     |
| january      | 36,212,548  | 38,479,046  | (2,266,498)  | -5.9      |
| february     | 31,621,112  | 34,476,399  | (2,855,287)  | -8.3      |
| march        | 33,884,524  | 36,721,237  | (2,836,713)  | -7.7      |
| april        |             |             |              |           |
| may          |             |             |              |           |
| june         |             |             |              |           |
| year to date | 313,416,647 | 339,537,968 | (26,121,321) | -7.7      |