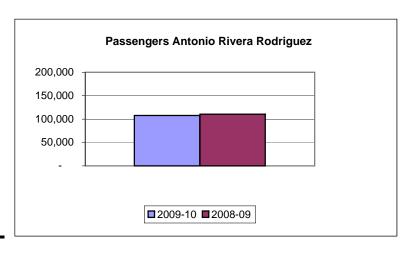

### ANTONIO RIVERA RODRIGUEZ (Vieques)

| Passengers |         |         |            | percent   |
|------------|---------|---------|------------|-----------|
|            | 2009-10 | 2008-09 | difference | of change |
| july       | 13,122  | 15,637  | (2,515)    | -16.1     |
| august     | 11,555  | 11,862  | (307)      | -2.6      |
| september  | 8,495   | 9,154   | (659)      | -7.2      |
| october    | 9,615   | 9,577   | 38         | 0.4       |
| november   | 10,339  | 10,133  | 206        | 2.0       |
| december   | 12,144  | 11,772  | 372        | 3.2       |
| january    | 13,145  | 13,053  | 92         | 0.7       |
| february   | 13,375  | 13,961  | (586)      | -4.2      |
| march      | 16,024  | 15,340  | 684        | 4.5       |
| april      |         |         |            |           |
| may        |         |         |            |           |
| june       |         |         |            |           |
| •          |         |         |            |           |

year to date 107,814 110,489 (2,675) -2.4