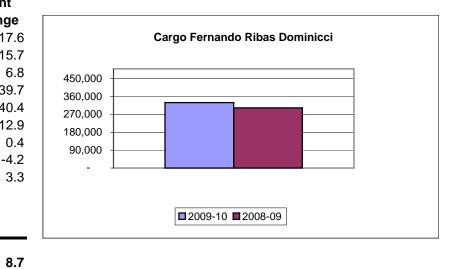

### FERNANDO RIBAS DOMINICCI (Isla Grande)

| Cargo (poun  | ds)     |          |            | percent   |
|--------------|---------|----------|------------|-----------|
|              | 2009-10 | 2008-09  | difference | of change |
| july         | 30,002  | 25,505   | 4,497      | 17.6      |
| august       | 25,924  | 22,403   | 3,521      | 15.7      |
| september    | 17,202  | 16,103   | 1,099      | 6.8       |
| october      | 24,586  | 17,605   | 6,981      | 39.7      |
| november     | 24,946  | 17,770   | 7,176      | 40.4      |
| december     | 26,865  | 23,793   | 3,072      | 12.9      |
| january      | 55,624  | 55,405   | 219        | 0.4       |
| february     | 55,877  | 58,335   | (2,458)    | -4.2      |
| march        | 68,693  | 66,526   | 2,167      | 3.3       |
| april        |         |          |            |           |
| may          |         |          |            |           |
| june         |         |          |            |           |
| vear to date | 329,719 | 303,445  | 26,274     | 8.7       |
| ,            | 3=3,1.0 | 223, 1.0 |            | 0         |

figures subject to change