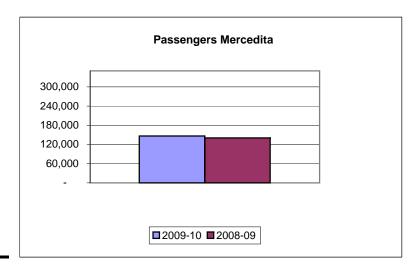

### **MERCEDITA AIRPORT (Ponce)**

| Passengers |          |         |            | percent   |
|------------|----------|---------|------------|-----------|
|            | 2009-10  | 2008-09 | difference | of change |
| july       | 20,568   | 22,795  | (2,227)    | -9.8      |
| august     | 18,385   | 19,603  | (1,218)    | -6.2      |
| september  | 13,077   | 10,817  | 2,260      | 20.9      |
| october    | 12,742   | 11,430  | 1,312      | 11.5      |
| november   | 15,434   | 12,190  | 3,244      | 26.6      |
| december   | 17,089   | 16,487  | 602        | 3.7       |
| january    | 16,777   | 16,388  | 389        | 2.4       |
| february   | 14,899   | 14,299  | 600        | 4.2       |
| march      | 17,664   | 16,658  | 1,006      | 6.0       |
| april      |          |         |            |           |
| may        |          |         |            |           |
| june _     |          |         |            |           |
| _          | <u> </u> | _       | _          |           |

year to date 146,635 140,667 5,968 4.2