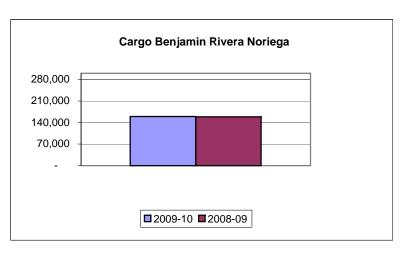

### **BENJAMIN RIVERA NORIEGA (Culebra)**

| Cargo (pound | s)      |         |            | percent   |
|--------------|---------|---------|------------|-----------|
|              | 2009-10 | 2008-09 | difference | of change |
| july         | 18,279  | 18,372  | (93)       | -0.5      |
| august       | 13,914  | 17,130  | (3,216)    | -18.8     |
| september    | 13,043  | 16,291  | (3,248)    | -19.9     |
| october      | 23,992  | 17,644  | 6,348      | 36.0      |
| november     | 19,512  | 16,719  | 2,793      | 16.7      |
| december     | 20,404  | 18,826  | 1,578      | 8.4       |
| january      | 17,350  | 17,175  | 175        | 1.0       |
| february     | 15,588  | 15,843  | (255)      | -1.6      |
| march        | 17,664  | 20,692  | (3,028)    | -14.6     |
| april        |         |         |            |           |
| may          |         |         |            |           |
| june         |         |         |            |           |
| vear to date | 159.746 | 158.692 | 1.054      | 0.7       |