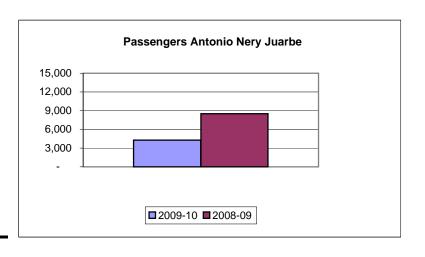

### **ANTONIO NERY JUARBE (Arecibo)**

4,291

| <b>Passengers</b> |         |         |            | percent   |
|-------------------|---------|---------|------------|-----------|
|                   | 2009-10 | 2008-09 | difference | of change |
| july              | 770     | 709     | 61         | 8.6       |
| august            | 467     | 684     | (217)      | -31.7     |
| september         | 445     | 510     | (65)       | -12.7     |
| october           | 477     | 481     | (4)        | -0.8      |
| november          | 465     | 506     | (41)       | -8.1      |
| december          | 507     | 281     | 226        | 80.4      |
| january           | 521     | 563     | (42)       | -7.5      |
| february          | 341     | 4,287   | (3,946)    | -92.0     |
| march             | 298     | 497     | (199)      | -40.0     |
| april             |         |         |            |           |
| may               |         |         |            |           |
| june              |         |         |            |           |
| -                 |         |         |            |           |

8,518

(4,227)

-49.6

figures subject to change

year to date