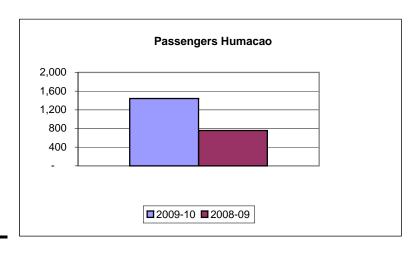

#### **HUMACAO**

| Passengers   |         |         |            | percent   |
|--------------|---------|---------|------------|-----------|
|              | 2009-10 | 2008-09 | difference | of change |
| july         | 183     | 120     | 63         | 52.5      |
| august       | 262     | 99      | 163        | 164.6     |
| september    | 118     | 124     | (6)        | -4.8      |
| october      | 255     | 57      | 198        | 347.4     |
| november     | 121     | 58      | 63         | 108.6     |
| december     | 117     | 63      | 54         | 85.7      |
| january      | 93      | 104     | (11)       | -10.6     |
| february     | 130     | 75      | 55         | 73.3      |
| march        | 164     | 58      | 106        | 182.8     |
| april        |         |         |            |           |
| may          |         |         |            |           |
| june _       |         |         |            |           |
| _            |         |         |            |           |
| year to date | 1,443   | 758     | 685        | 90.4      |