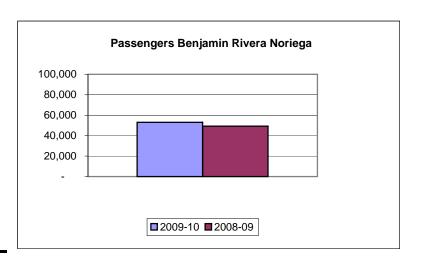

#### **BENJAMIN RIVERA NORIEGA (Culebra)**

| <b>Passengers</b> |         |         |            | percent   |
|-------------------|---------|---------|------------|-----------|
|                   | 2009-10 | 2008-09 | difference | of change |
| july              | 10,330  | 10,885  | (555)      | -5.1      |
| august            | 6,633   | 6,119   | 514        | 8.4       |
| september         | 3,707   | 3,162   | 545        | 17.2      |
| october           | 3,743   | 3,614   | 129        | 3.6       |
| november          | 4,138   | 4,047   | 91         | 2.2       |
| december          | 5,163   | 4,453   | 710        | 15.9      |
| january           | 5,881   | 5,298   | 583        | 11.0      |
| february          | 6,024   | 5,124   | 900        | 17.6      |
| march             | 7,451   | 6,545   | 906        | 13.8      |
| april             |         |         |            |           |
| may               |         |         |            |           |
| june _            |         |         |            |           |
| _                 |         |         | _          |           |

49,247

3,823

7.8

53,070

figures subject to change

year to date