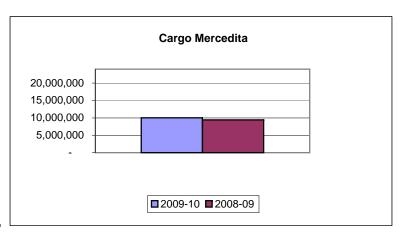

### **MERCEDITA AIRPORT (Ponce)**

| Cargo (pounds) |            |           |            | percent   |
|----------------|------------|-----------|------------|-----------|
|                | 2009-10    | 2008-09   | difference | of change |
| july           | 1,401,797  | 1,528,810 | (127,013)  | -8.3      |
| august         | 1,260,688  | 1,322,793 | (62,105)   | -4.7      |
| september      | 905,459    | 675,624   | 229,835    | 34.0      |
| october        | 903,321    | 738,682   | 164,639    | 22.3      |
| november       | 997,468    | 777,246   | 220,222    | 28.3      |
| december       | 1,171,250  | 1,092,133 | 79,117     | 7.2       |
| january        | 1,155,375  | 1,087,470 | 67,905     | 6.2       |
| february       | 1,003,731  | 921,860   | 81,871     | 8.9       |
| march          | 1,230,490  | 1,266,814 | (36,324)   | -2.9      |
| april          |            |           |            |           |
| may            |            |           |            |           |
| june           |            |           |            |           |
| year to date   | 10,029,579 | 9,411,432 | 618,147    | 6.6       |
| year to date   | 10,029,579 | 9,411,432 | 018,147    | 0.0       |